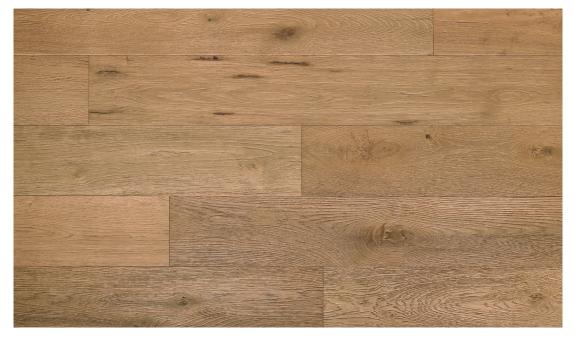

|
| End crack         | Allowed unlimited, partially filled                           |
| Surface crack     | Allowed limited, partially filled                             |
| Insect hole       | Traces of insects allowed, insects not allowed                |
| Decay             | Not allowed                                                   |
| Blue/yellow stain | Allowed                                                       |
| Sound heart       | Allowed                                                       |
| Machine marks     | Not allowed                                                   |
|                   |                                                               |

### THIS PICTURE IS AN INDICATION OF THE GRADING AS DESCRIBED



## **GRADING DESCRIPTION - 2 CRITERIA**

#### Knots

Scale from (rigid) parquet without knots up to planks with more and larger knots



#### **Colour variation**

From little colour variation/sapwood to bigger colour variation/sapwood